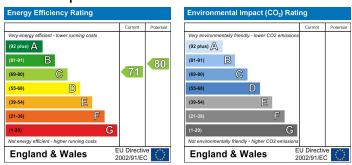

# **EPC** Graph

#### Description

- Four Double Bedrooms
- Three Bathrooms
- Two Reception Rooms
- Detached House
- Driveway Parking
- Balcony In Master Bedroom
- Modern Decor
- Large Rear Garden
- EPC Rating : C
- Council Tax Band : G

## What you need to know

- Term: 12 months
- Rent: £3750pcm exclusive of bills
- Security deposit: £4326.00
- Council Tax Band G
- Energy Rating: C