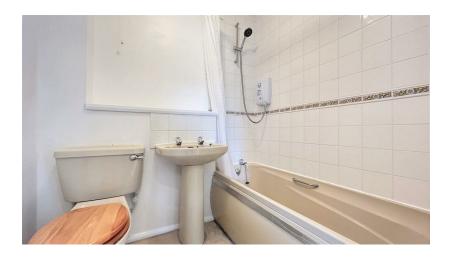

The apartment comprises one double bedroom with a storage cupboard, large living space boasting large amounts of natural light, separate kitchen with additional storage and a bathroom with shower over bath.