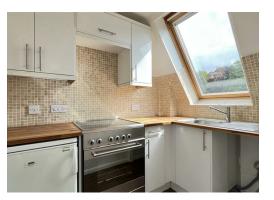

The apartment comprises one double bedroom with a storage cupboard, large living space boasting large amounts of natural light, separate kitchen with additional storage and a bathroom with shower over bath.