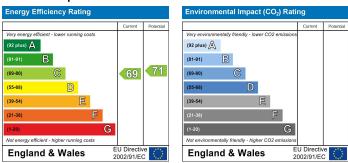

#### **EPC** Graph

### Description

- One Bedroom
- Purpose Built
- Neutral Decor
- Allocated Parking
- Top Floor
- Quiet Location
- EPC Rating : C
- Council Tax Band : C

#### What you need to know

- Term: 12 months
- Rent: £1150pcm exclusive of bills
- Security deposit: £1326.00
- Council Tax Band: C
- Energy Rating: C

Floor Plan Additional Photos