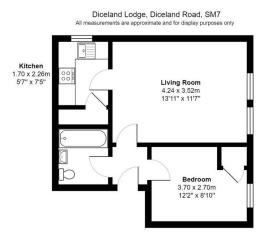

#### What you need to know

- Term: 12 months
- Rent: £1150pcm exclusive of bills
- Security deposit: £1326.00
- Council Tax Band: C
- Energy Rating: C

Floor Plan Additional Photos