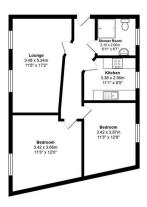

## What you need to know

- Term: 12 months
- Rent: £1650pcm exclusive of bills
- Security deposit: £1903.00
- Council Tax Band C
- Energy Rating: C

Floor Plan

All measurements are approximate and for display purposes only