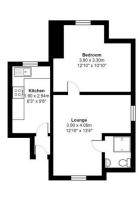

## What you need to know

- Term: 6 months
- Rent: £1200pcm exclusive of bills
- Security deposit: £1384.00
- Council Tax Band A
- Energy Rating: E

Floor Plan

All measurements are approximate and for display purposes of

# All dimensions and measurements are approximate and for guidance only.