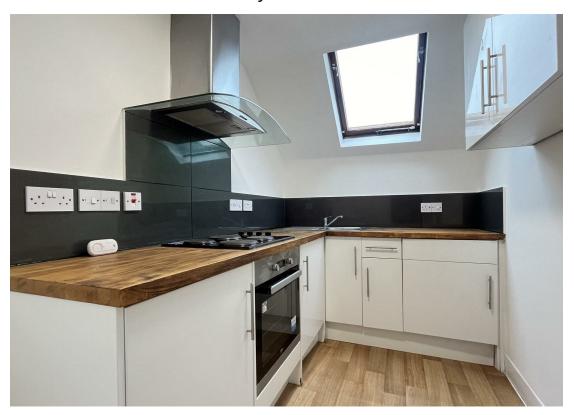

#### Description

- Conversion Apartment
- Top Floor
- One Bedroom
- Modern Kitchen
- Stylish Shower-Room
- Great Location
- Furnished
- Council Tax Band A
- EPC Rating E

# Just Centro's Opinion...

A well-presented one bedroom apartment located on the popular Cedar Road in Sutton which is walking distance to both Sutton High Street and Sutton Rail Station.

This top floor apartments offers you spacious lounge, a separate shower-room and a separate fitted modern kitchen with electric cooker, fridge and washing machine and one large double bedroom.