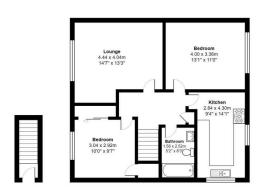

#### What you need to know

- Term: 12 months
- Rent: £1650pcm exclusive of bills
- Security deposit: £1903.00
- Council Tax Band C
- Energy Rating: D

Floor Plan

Falcourt Close, SM1 2RQ

All measurements are approximate and for display purposes onl

## For illustration purposes only Accommodation

#### All dimensions and measurements are approximate and for guidance only.