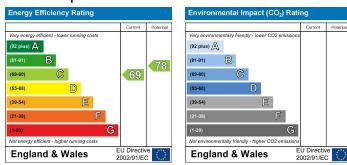

## **EPC** Graph

### Description

- Two Double Bedrooms
- Split Level
- Maisonette
- Modern Decor
- Garage
- Great Location
- EPC Rating : C
- Council Tax Band : C

### What you need to know

- Term: 12 months
- Rent: £1650pcm exclusive of bills
- Security deposit: £1903.00
- Council Tax Band C
- Energy Rating: C