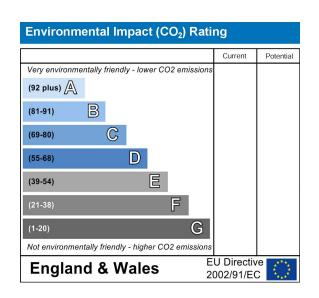

### **EPC Graph**

## What you need to know

- Term: 12 months
- Rent: £1450pcm exclusive of bills
- Security deposit: £1673.00
- Council Tax Band D
- Energy Rating: D