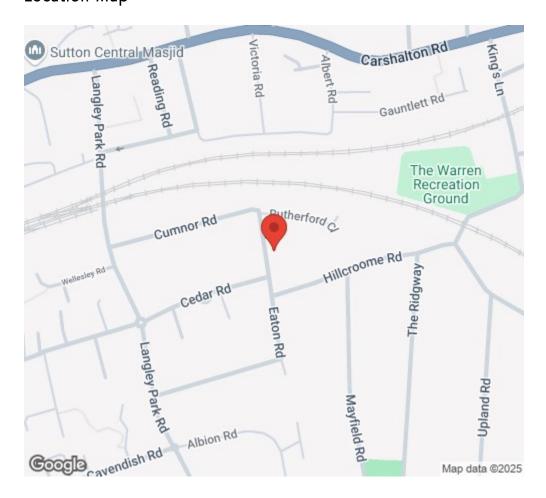

### Location

## Location Map



# £1,750 Per Month - 7th March 2025 Eaton Road, Sutton, SM2 5AQ



## Description

- Newly Refurbished
- Modern Development
- Two Bedrooms
- Spacious Lounge
- Private Balcony
- Gated Parking
- Wood Flooring

### **Features**

- New Electric Heating
- Double Glazing
- Wood Flooring

## What you need to know

- Term: 12 months
- Rent: £1450pcm exclusive of bills
- Security deposit: £1673.00
- Council Tax Band D
- Energy Rating: D





### **EPC Graph**





## Just Centro's Opinion...

A modern two-bedroom apartment with balcony and gated parking set within a lovely development along a quiet residential road in Sutton. This second floor apartments boasts two double bedrooms, one with a walk-in wardrobe, a spacious lounge leading to a private balcony, a fully fitted kitchen and a modern bat