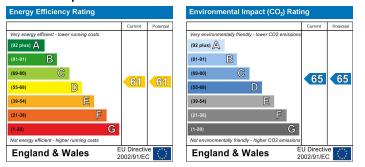

#### Description

- Studio Apartment
- Excellent Finish
- Second Floor
- Modern Kitchen
- Stylish Shower-Room
- Quality Furnishings
- Energy Rating: D
- Water £20.00 per month
- Council Tax £17.39 per month

### What you need to know

- Term: 12 months
- Rent: £1075pcm exclusive of bills
- Security deposit: £1240.00
- Energy Rating: D
- Council Tax Band: £17.39 per month