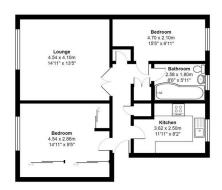

## What you need to know

- Term: 12 months
- Rent: £1500pcm exclusive of bills
- Security deposit: £1730.00
- Council Tax Band C
- Energy Rating D

Floor Plan

Hemingford Road, Cheam, SM3 8HL

All measurements are approximate and for display purposes o

# For illustration purposes only

# All dimensions and measurements are approximate and for guidance only.