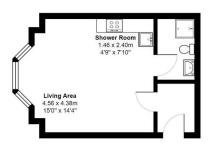

### What you need to know

- Term: 12 months
- Rent: £1050pcm exclusive of bills
- Security deposit: £1211.00
- Energy Rating: D
- Council Tax Band £17.39 per month

Floor Plan Additional Photos

FLAT 5

Total Area: 28.9 m² ... 311 ft²

### For illustration purposes only

All dimensions and measurements are approximate and for guidance only.