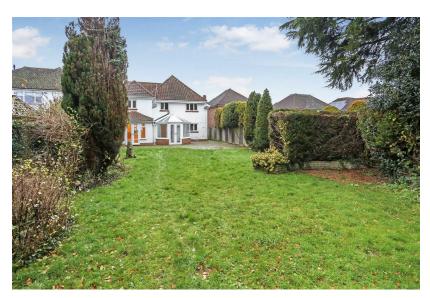

#### Description

- Detached House
- Four Bedrooms
- Double reception Room
- Kitchen and utility room
- Study
- Two Bathrooms
- Driveway Parking
- Large South Facing Garden
- EPC Rating : D
- Council Tax Band : G

Upstairs offers you a fully tiled family bathroom, four double bedrooms with the master bedroom having a walking in Dressing area and en-suite shower room.

The property benefits from being newly decorated, gas central heating, double glazing, large rear garden with patio and grass areas, Driveway parking and ample storage.