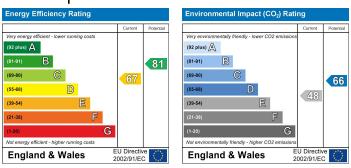

## **EPC** Graph

#### Description

- Detached House
- Four Bedrooms
- Double reception Room
- Kitchen and utility room
- Study
- Two Bathrooms
- Driveway Parking
- Large South Facing Garden
- EPC Rating : D
- Council Tax Band : G

### What you need to know

- Term: 12 months
- Rent: £3300pcm exclusive of bills
- Security deposit: £3807.00
- Council Tax band: G
- Energy Rating: D