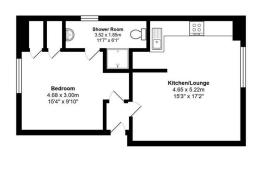

#### Description

- Purpose Built
- Top Floor
- One Bedroom
- Open Plan Lounge
- Shower Room
- Residents Parking
- Visitors Parking
- EPC Rating C
- Council Tax Band C

## All dimensions and measurements are approximate and for guidance only.