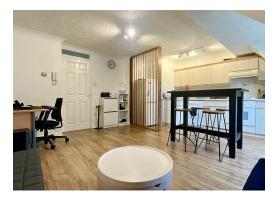

Upon entering, you will be greeted by an inviting open plan lounge and kitchen area, thoughtfully designed to create a spacious living and dining environment. The unique eaves of the apartment add a touch of character, enhancing the overall appeal of the space. The well-appointed kitchen provides ample room while the lounge area is perfect for relaxation or entertaining guests.