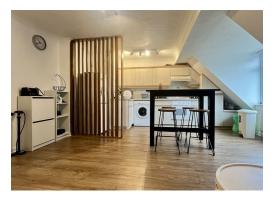

Upon entering, you will be greeted by an inviting open plan lounge and kitchen area, thoughtfully designed to create a spacious living and dining environment. The unique eaves of the apartment add a touch of character, enhancing the overall appeal of the space. The well-appointed kitchen provides ample room while the lounge area is perfect for relaxation or entertaining guests.