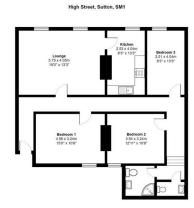

### What you need to know

- Term: 12 months
- Rent: £1900pcm exclusive of bills
- Security deposit: £2192.00
- Council Tax band: C
- Energy Rating: E

Floor Plan Additional Photos

All measurements are approximate and for display purposes