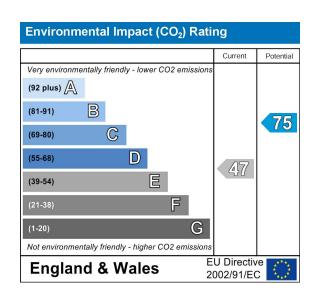

#### **EPC** Graph

### Description

- Four bedroom detached home
- Two reception rooms
- Downstairs W/C
- Brand New Kitchen
- Four piece bathroom
- Driveway Parking
- Garage
- Energy rating: D
- Council Tax band: G

## What you need to know

- Term: 12 months
- Rent: £3500pcm exclusive of bills
- Security deposit: £4038.00
- Council Tax band: G
- Energy rating: D