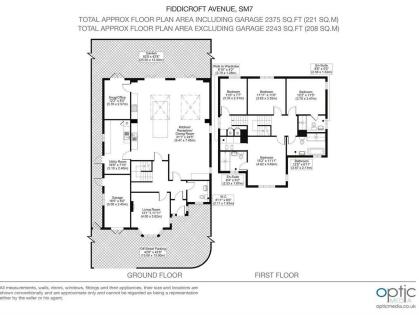

sted parties to satisfy themselves as to their condition or investigating the presence of any deleterious materials.

Viewing: Strictly by appointment through:

CENTRO RESIDENTIAL SALES AND LETTINGS LIMITED Tel: 020 8401 5000 E-mail: residential@centro.plc.uk

# £4,250 Per Month - 1st February 2025 Fiddicroft Avenue, Banstead, SM7 3AD



#### Description

- Detached Family Home
- Four Bedrooms
- Three Bathrooms • Open-Plan Living
- Stunning Kitchen
- Utility Room
- Private Garden
- Garage
- EPC Rating D
- Council Tax Band G

#### Features

- Gas Central Heating
- Double Glazing
- Recently Decorated

## What you need to know

- Term: 12 months
- Rent: £4250pcm exclusive of bills
- Security deposit: £5884.00
- Council Tax Band G
- Energy Rating: D





#### Floor Plan

## Additional Photos



For illustration purposes only



## All dimensions and measurements are approximate and for guidance only.

# Just Centro's Opinion...

Nestled in the charming Fiddicroft Avenue, Banstead, this exquisite 4-bedroom detached house is a true gem waiting to be discovered. The property boasts a delightful open-plan layout, featuring a modern kitchen with a large island and breakfast bar, seamlessly flowing into a cosy lounge and dining area. Light filtering through the bifold doors that open onto your own private garden.

This home offers top-of-the-line amenities such as 2 American fridge freezers, a Rangemaster cooker, a washer dryer, and even a convenient hot water tap. The underfloor heating ensures a cosy ambiance throughout, while the voice-operated blinds and smart technology add a to