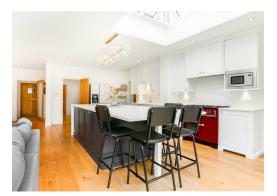

#### Description

- Detached Family Home
- Four Bedrooms
- Three Bathrooms • Open-Plan Living
- Stunning Kitchen
- Utility Room
- Private Garden
- Garage
- EPC Rating D
- Council Tax Band G

# Just Centro's Opinion...

Nestled in the charming Fiddicroft Avenue, Banstead, this exquisite 4-bedroom detached house is a true gem waiting to be discovered. The property boasts a delightful open-plan layout, featuring a modern kitchen with a large island and breakfast bar, seamlessly flowing into a cosy lounge and dining area. Light filtering through the bifold doors that open onto your own private garden.