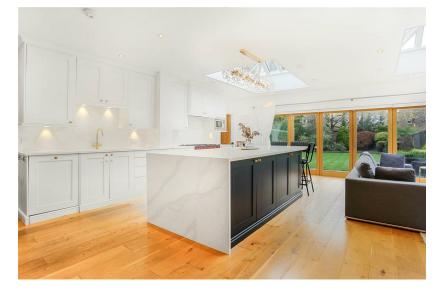

## Additional Photos

For illustration purposes only

# Just Centro's Opinion...

Nestled in the charming Fiddicroft Avenue, Banstead, this exquisite 4-bedroom detached house is a true gem waiting to be discovered. The property boasts a delightful open-plan layout, featuring a modern kitchen with a large island and breakfast bar, seamlessly flowing into a cosy lounge and dining area. Light filtering through the bifold doors that open onto your own private garden.